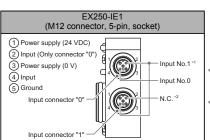

## ■Wiring

Input connector pin layout

- 1: Input No.1 is connected to the pin No.2 of the input connector "0", 2 input signals can be directly inputted the
- input connector "0" \*2: N.C.: Not connected

| EX250-IE2                                                                                           | EX250-IE3                                                                                                                                                                                                                                                                                                                                                                                                                                                                                                                                                                                                                                                                                                                                                                                                                                                                                                                                                                                                                                                                                                                                                                                                                                                                                                                                                                                                                                                                                                                                                                                                                                                                                                                                                                                                                                                                                                                                                                                                                                                                                                                     |  |
|-----------------------------------------------------------------------------------------------------|-------------------------------------------------------------------------------------------------------------------------------------------------------------------------------------------------------------------------------------------------------------------------------------------------------------------------------------------------------------------------------------------------------------------------------------------------------------------------------------------------------------------------------------------------------------------------------------------------------------------------------------------------------------------------------------------------------------------------------------------------------------------------------------------------------------------------------------------------------------------------------------------------------------------------------------------------------------------------------------------------------------------------------------------------------------------------------------------------------------------------------------------------------------------------------------------------------------------------------------------------------------------------------------------------------------------------------------------------------------------------------------------------------------------------------------------------------------------------------------------------------------------------------------------------------------------------------------------------------------------------------------------------------------------------------------------------------------------------------------------------------------------------------------------------------------------------------------------------------------------------------------------------------------------------------------------------------------------------------------------------------------------------------------------------------------------------------------------------------------------------------|--|
| (M12 connector, 5-pin, socket)                                                                      | (M8 connector, 3-pin, socket)                                                                                                                                                                                                                                                                                                                                                                                                                                                                                                                                                                                                                                                                                                                                                                                                                                                                                                                                                                                                                                                                                                                                                                                                                                                                                                                                                                                                                                                                                                                                                                                                                                                                                                                                                                                                                                                                                                                                                                                                                                                                                                 |  |
| Power supply (24 VDC) ② Input "n+1" ③ Power supply (0 V) ④ Input "n" ⑤ Ground Input No.0 Input No.3 | (24 VDC) (3 Power supply (0 V) (4 Input connector "1" (10 V) (10 |  |