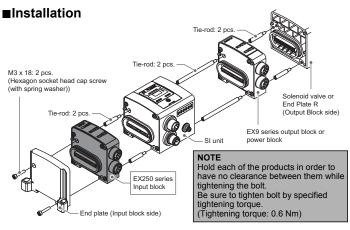

sary the SI unit must be used with a UL1310 Class 2 power supply
- •The product is a UL approved product only if it has a mark on the body.

### Model Indication and How to Order



## **Summary of Product Elements**



| No. | Part name                 | Function                                             |
|-----|---------------------------|------------------------------------------------------|
| 1   | Input equipment connector | Connects the input equipment such as sensor, etc.    |
| 2   | Operation display LED     | Displays the status of the power supply and input.   |
| 3   | Connector (socket)        | To be used for adding an Input block.                |
| 4   | Connector (plug)          | To be used for connecting an SI unit or Input block. |

# **Mounting and Installation**



## ■Wiring

Input connector pin layout



- 1: Input No.1 is connected to the pin No.2 of the input connector "0", 2 input signals can be directly inputted the
- input connector "0" \*2: N.C.: Not connected

| EX250-IE2                                                                                           | EX250-IE3