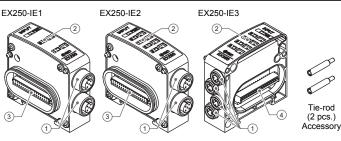

## **Summary of Product Elements**

| No. | Part name                 | Function                                             |
|-----|---------------------------|------------------------------------------------------|
| 1   | Input equipment connector | Connects the input equipment such as sensor, etc.    |
| 2   | Operation display LED     | Displays the status of the power supply and input.   |
| 3   | Connector (socket)        | To be used for adding an Input block.                |
| 4   | Connector (plug)          | To be used for connecting an SI unit or Input block. |